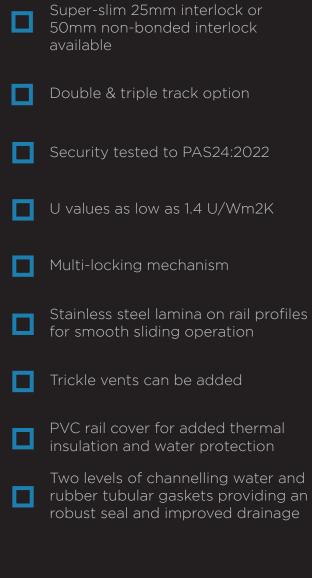

- Market-leading sash sizes of up to
  2.5m x 2.7m per sash
- Minimal, super-slim sightlines of just 25mm or 50mm
- Double and triple track options available
- Inline slider as standard with the option of lift and slide
- Wide variety of configurations achievable
- Maximum weatherproofing and security
- PAS24:2022 compliant

With interlock options of just 25mm or 50mm available, these super-slim options allow for maximum views, excellent thermal performance, noise reduction, high security, and weatherproofing.

Designed for large spaces, single, double and triple track options are available, allowing for a variety of opening configurations.

With improved features designed for the UK market, the ALUNA Slider also offers excellent thermal performance, with U-values as low as 1.4 U/m2K. Noise reduction and high security to PAS24 standards are also beneficial features of these modern doors.

#### Sleek complementary hardware for ALUNA Sliders

The super-slim ALUNA Slider comes with a range of high-security hardware available in a variety of colours.

Combined with a high-security multipoint locking system, the Slider provides safety and security. Check with your manufacturer to see which hardware options they offer.