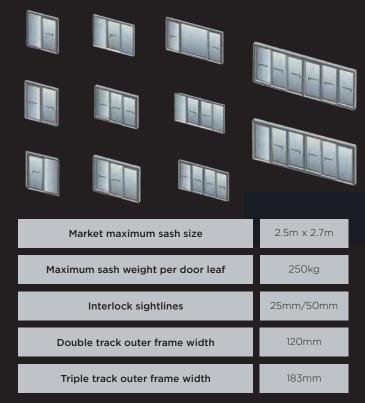

- Market-leading sash sizes of up to
  2.5m x 2.7m per sash
- Minimal, super-slim sightlines of just 25mm or 50mm
- Double and triple track options available
- Inline slider as standard with the option of lift and slide
- Wide variety of configurations achievable
- Maximum weatherproofing and security
- PAS24:2022 compliant

The system is designed for large opening sizes, with market-leading sash sizes acheiveable of up to 2.5m x 2.7m per pane. Paired with a super-slim interlock of just 25mm, the design offers impressive expanses of uninterrupted views.

With interlock options of just 25mm or 50mm available, these super-slim options allow for maximum views, excellent thermal performance, noise reduction, high security, and weatherproofing.

Designed for large spaces, single, double and triple track options are available, allowing for a variety of opening configurations.

The ALUNA sliding door has been designed to accomodate double and triple-glazed units and blinds in glass. Innovative engineering allows for vast expanses of glass to create an impressive view and visual impact. There is a perfect solution for every project with the ALUNA sliding door system. Choose from a wide variety of configurations, depending on the number of panes chosen and which panes you would like sliding or fixed.