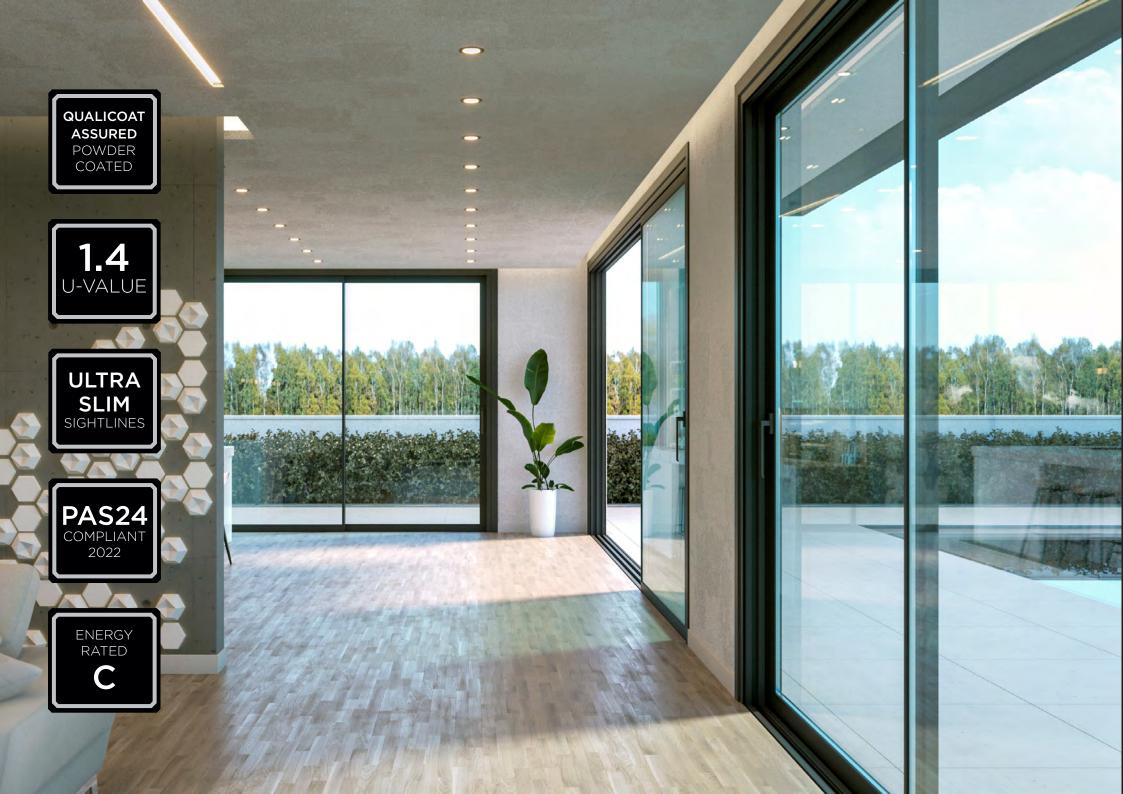

Engineering-grade hardware allows for silkysmooth opening and closing operation. Designed with bottom rails of 42mm and 34mm wide, the slider provides stunning unobstructed views.

What's more, all our doors are rigorously tested to European safety standards and powder coated to Qualicoat's specifications, for complete peace of mind.

- Market-leading sash sizes of up to
  2.5m x 2.7m per sash
- Minimal, super-slim sightlines of just 25mm or 50mm
- Double and triple track options available
- Inline slider as standard with the option of lift and slide
- Wide variety of configurations achievable
- Maximum weatherproofing and security
- PAS24:2022 compliant

With improved features designed for the UK market, the ALUNA Slider also offers excellent thermal performance, with U-values as low as 1.4 U/m2K. Noise reduction and high security to PAS24 standards are also beneficial features of these modern doors.

#### **TECHNICAL DETAILS AT A GLANCE**

any RAL colour is available upon request.