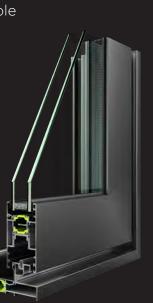

## SUPER-SLIM INTERLOCKS

Our market-leading 25mm super-slim, one-piece interlock is made out of robust aluminium and can be used with the inline slider, no matter the size of door.

Creating a clean & robust finish

With interlock options of just 25mm or 50mm available, these super-slim options allow for maximum views, excellent thermal performance, noise reduction, high security, and weatherproofing.

Designed for large spaces, single, double and triple track options are available, allowing for a variety of opening configurations.