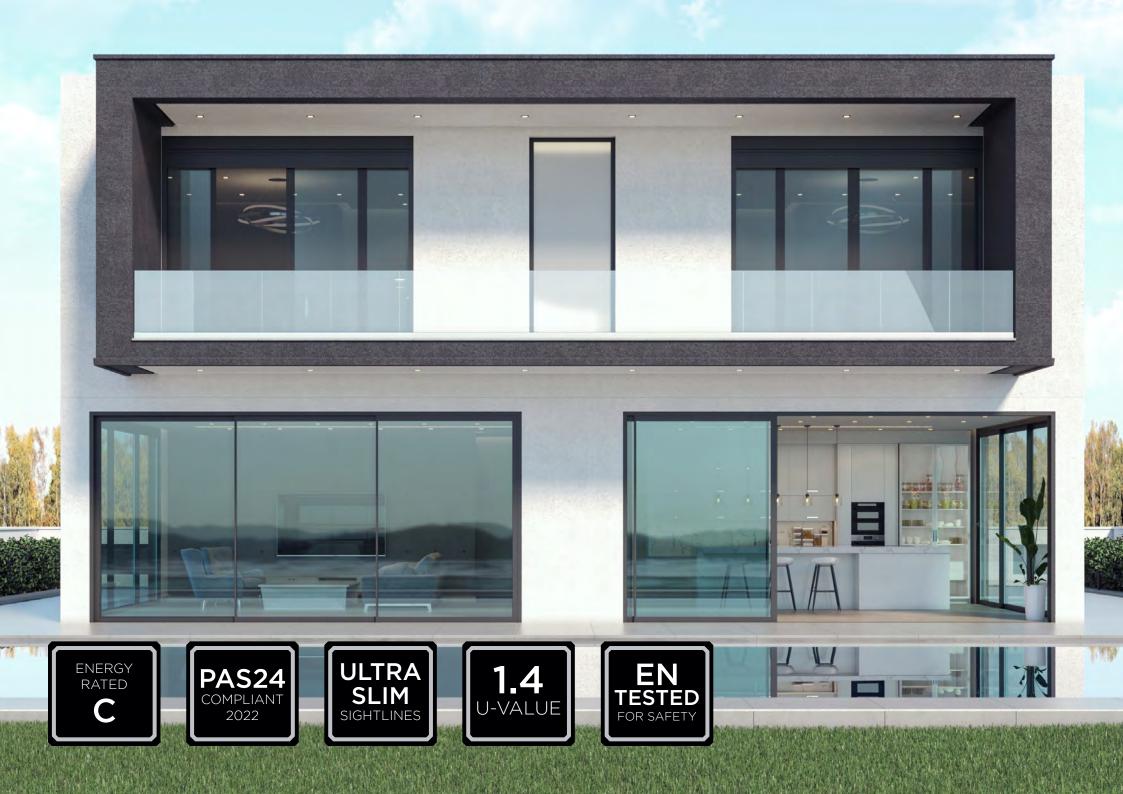

# ALUNA SLIDER

Luxury silky smooth aluminium sliding doors from **ALUNET** 

# ALUNA Slider

The ALUNA slider is not only a visually stunning addition to your home, it can also add huge value to the property.

Excellent thermal performance and strong, super-slim profile sections to minimise the visible framework are key to the aluminium sliding door's design.

Engineering-grade hardware allows for silkysmooth opening and closing operation. Designed with bottom rails of 42mm and 34mm wide, the slider provides stunning unobstructed views.

What's more, all our doors are rigorously tested to European safety standards and powder coated to Qualicoat's specifications, for complete peace of mind.

- Market-leading sash sizes of up to
  2.5m x 2.7m per sash
- Minimal, super-slim sightlines of just 25mm or 50mm
- Double and triple track options available
- Inline slider as standard with the option of lift and slide
- Wide variety of configurations achievable
- Maximum weatherproofing and security
- PAS24:2022 compliant

With improved features designed for the UK market, the ALUNA Slider also offers excellent thermal performance, with U-values as low as 1.4 U/m2K. Noise reduction and high security to PAS24 standards are also beneficial features of these modern doors.