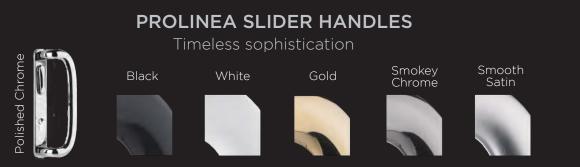

The polished Prolinea slider handles are designed to complement the soft appearance of the slider's super-slim sightlines and smooth operations. Available in 5 stunning polished colours.