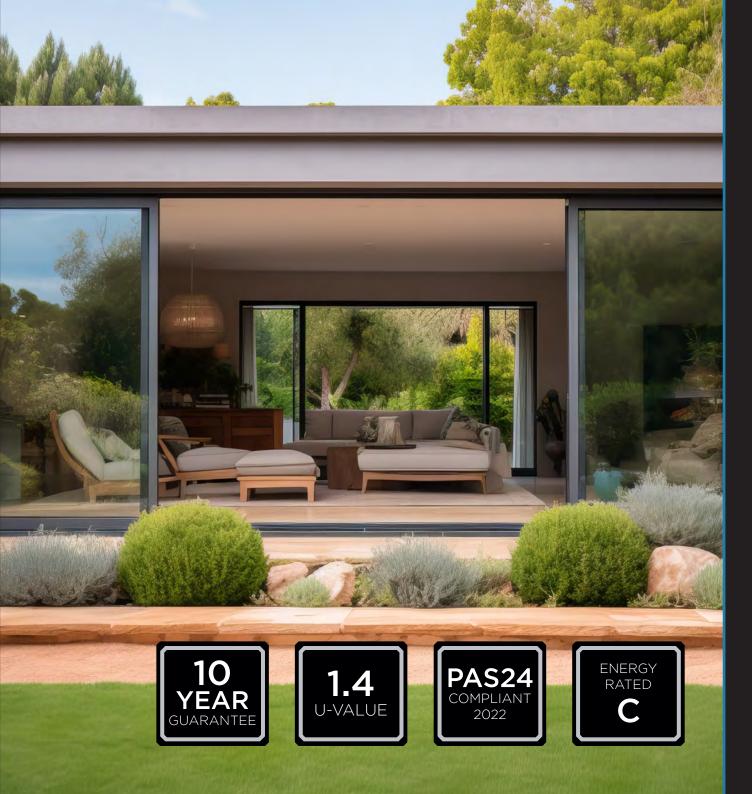

- Market-leading sash sizes of up to
  2.5m x 2.7m per sash
- Minimal, super-slim sightlines of just 25mm or 50mm
- Double and triple track options available
- Inline slider as standard with the option of lift and slide
- Wide variety of configurations achievable
- Maximum weatherproofing and security
- PAS24:2022 compliant

With improved features designed for the UK market, the ALUNA Slider also offers excellent thermal performance, with U-values as low as 1.4 U/m2K. Noise reduction and high security to PAS24 standards are also beneficial features of these modern doors.