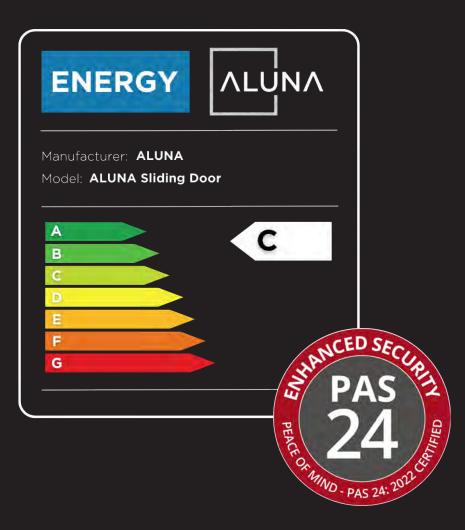

With improved features designed for the UK market, the ALUNA Slider also offers excellent thermal performance, with U-values as low as 1.4 U/m2K. Noise reduction and high security to PAS24 standards are also beneficial features of these modern doors.

- Market-leading sash sizes of up to
  2.5m x 2.7m per sash
- Minimal, super-slim sightlines of just 25mm or 50mm
- Double and triple track options available
- Inline slider as standard with the option of lift and slide
- Wide variety of configurations achievable
- Maximum weatherproofing and security
- PAS24:2022 compliant

## WHY CHOOSE ALUMINIUM?

ALUNA encompasses an exclusive range of market-leading luxury marine grade aluminium products.

Aluminium is known as the highest-quality material on the market, renowned for its durability and hard-wearing materials. Aluminium doors and windows can be maintained for decades due to their high resistance to the elements. Aluminium is also extremely strong, providing a increased security in every home.