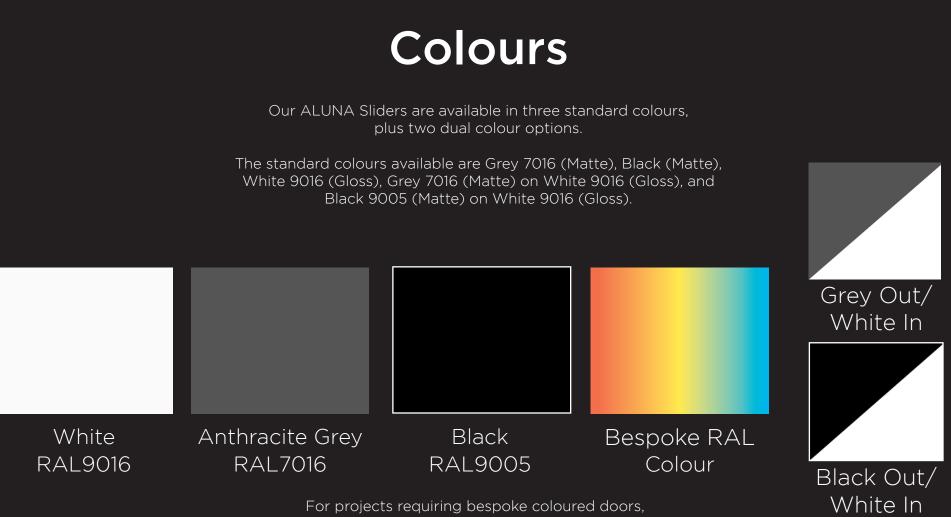

#### **TECHNICAL DETAILS AT A GLANCE**

any RAL colour is available upon request.

The cills also provide concealed drainage to efficiently manage water runoff and maintain a clean and unobtrusive appearance.

Cill sizes are available in 190mm and 230mm in our standard and dual colours, or any RAL colour upon request.